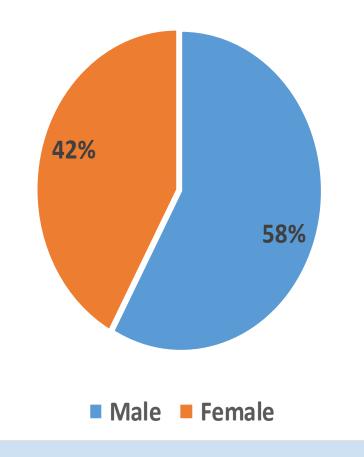

# COVID-19 test conducted by sex (Epi Week 51 – 52, 2022 & Week 1 - 16, 2023) N=7730