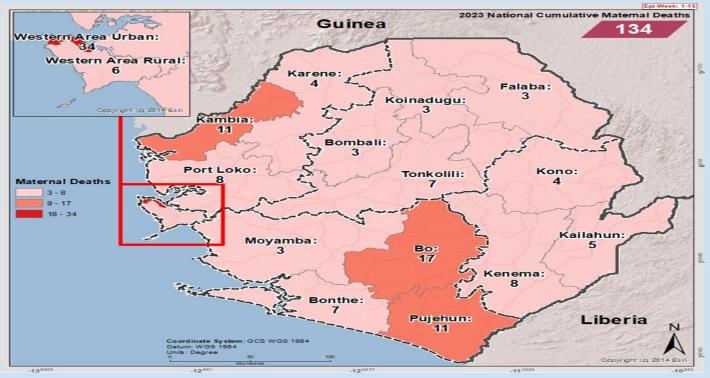

# Cumulative Maternal Death reported by district (Epi Week 1 - 16, 2023)

For week 16 of 2023, eleven maternal death were reported from five districts. The cumulative deaths since the start of the year is 134 countrywide.