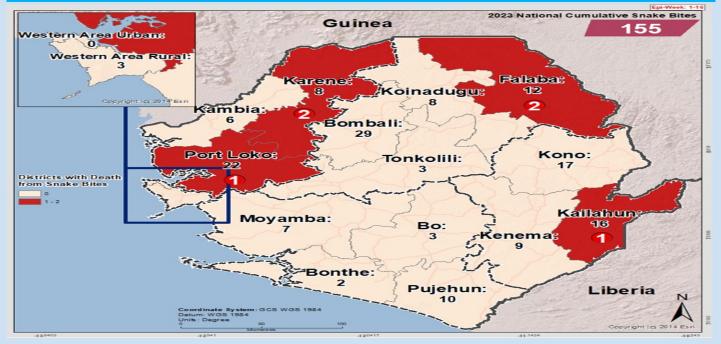

### Cumulative Snake Bite cases reported by district (Epi Week 1 - 16, 2023)

For week 16 of 2023, a total of twelve (12) snake bites reported from nine districts. The districts that have recorded higher numbers of snake bites are Kono, Bombali, Koinadugu, Port Loko, Kenema, Karena and Pujehun district. The cumulative total since the start of the year is 155 countrywide.