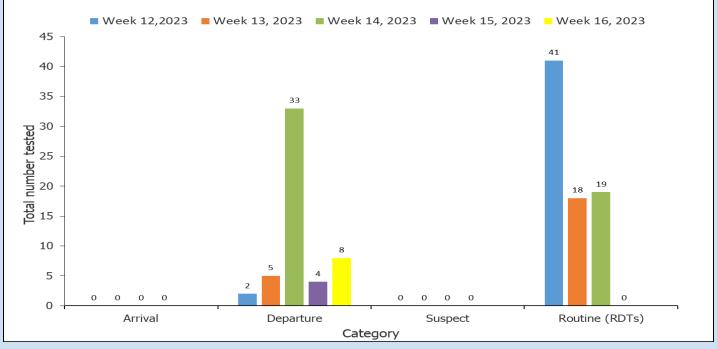

## Key highlights on COVID-19 Surveillance updates (Epi Week 16, 2023)

- A total of 53 reporting sites conducting COVID-19 RDT at facility level
- No RDT test done and 8 departure testing were conducted with zero positive
- O Confirmed COVID-19 case reported: (Source: Both PCR & Ag-RDTs test result)
- 0 Death reported (Source: DHIS2 eCBDS)
- 0 recovered reported: (Source: DHIS2 eCBDS)