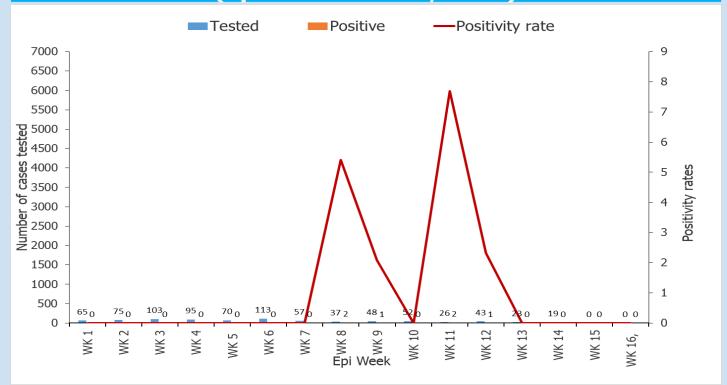

### Positivity rate of COVID-19 confirmed cases (Epi Week 1 - 16, 2023)

For week 16 of 2023 no confirmed COVID-19 case was reported countrywide. The positivity rate has been fluctuating over the past eight weeks