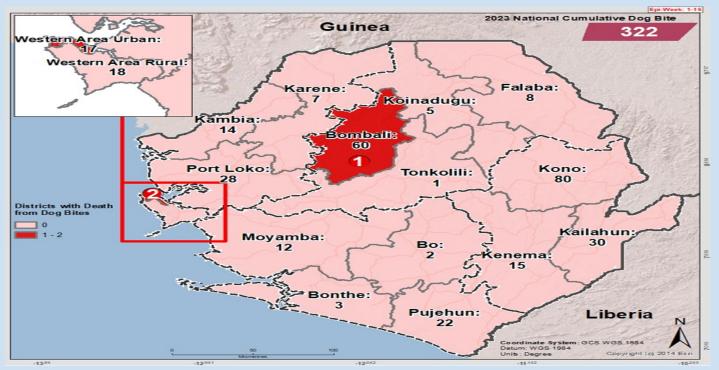

### Cumulative Dog Bite cases reported by district (Epi Week 1 - 16, 2023)

For week 16 of 2023, eighteen Dog bite cases were reported from eight districts. The cumulative number of cases countrywide is 322. The districts of Koinadugu, Kono, Bombali, Kailahun, Kenema, Pujehun, Moyamba, WAU, Bonthe and Port Loko, have reported higher numbers of Dog bite cases.