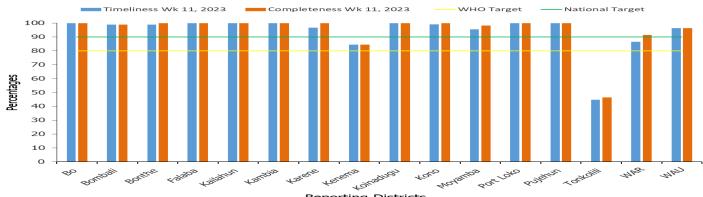

## Health Facility Timeliness & Completeness of Weekly report by district, (Epi week 16, 2023)

Reporting Districts

For week 16 of 2023, 13 out of 16 districts achieved both the WHO and national target for timeliness and completeness, while one didn't met both WHO and national target for timeliness and completeness, one met national target for completeness but didn't met for timeliness